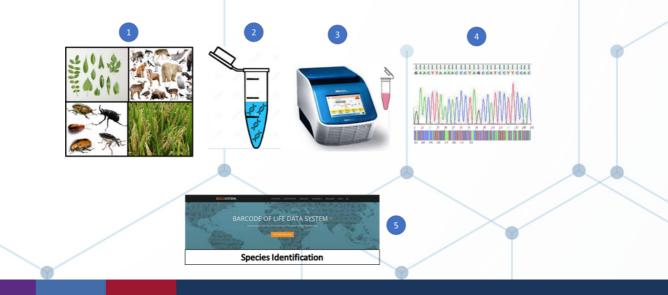

# DNA BARCODING SERVICES

DNA barcoding is a tool for rapid species identification and authentication of biological samples based on DNA sequences. It can identify specimens, root or leaf fragments, eggs, larvae, tissue etc. to the species level. DNA barcodes consist of a standardized short sequence of DNA (400-800 bp) from one or few genes generated through DNA sequencing techniques followed by characterization of species. A short DNA sequence of 600 bp in the mitochondrial gene for cytochrome c oxidase subunit 1 (CO1) has been accepted as a practical, standardized species-level barcode for animals. For plants, DNA barcode markers, rbcL, matK, and ITS2, are generally used to address basic questions in systematics, ecology and evolutionary biology.

## How it works:

DNA is extracted from a sample from plant, fungus, insect or animal, amplified for the DNA barcode using PCR followed by sequencing to obtain DNA barcode.

### What we deliver:

- A report with a specie identification result and summary of the methods followed.
- The results of the preliminary bioinformatic and phylogenetic analysis including sequences in FASTA format. If additional analyses is needed, please let us know and we will do our best to meet your needs.
- The raw electropherogram files, if requested.